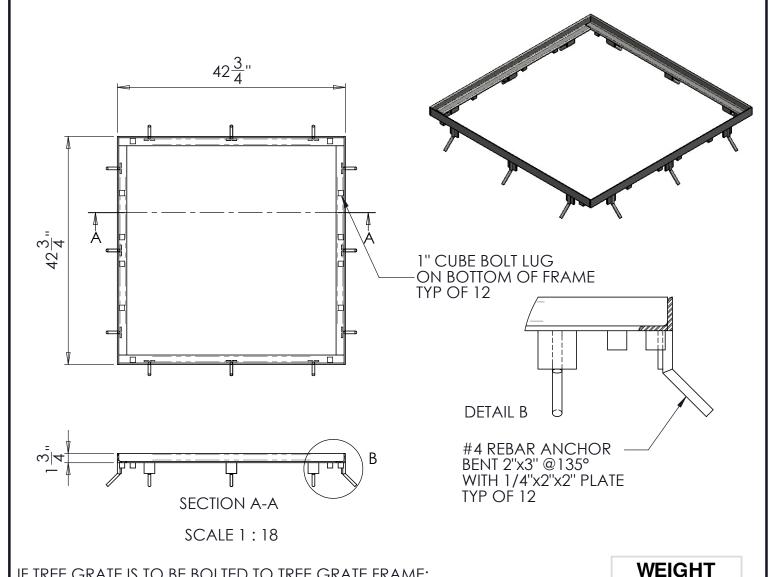

## DTF4242-1.5CIP

42"x42" TREE GRATE FRAME STYLE "CIP" FOR NEW SLAB AND PAVERS

50 LB

IF TREE GRATE IS TO BE BOLTED TO TREE GRATE FRAME: ORDER SBF ID#D00BD "BOLT DOWN KIT". EACH KIT CONTAINS:

(1) DRILL BIT

(1) TORX DRIVER BIT

(8) 1/4"-20x2" SELF-TAPPING FLAT HEAD SCREWS

INSTALLATION SEQUENCE (BY OTHERS):

1) ENSURE FRAME IS STRAIGHT AND SQUARE

2) POUR CONCRETE AROUND FRAME AND ALLOW TO CURE

PLACE TREE GRATE INSIDE FRAME. HOLES WILL BE PRE-DRILLED IN TREE GRATE FOR SCREWS.

4) DRILL EACH BOLT LUG IN FRAME THROUGH THE GRATE HOLES AND DRIVE SCREWS INTO HOLES.

| GEI  | NERAL INFORMATION                                                                             | APPROVED |           |
|------|-----------------------------------------------------------------------------------------------|----------|-----------|
| *M.  | *MATERIAL: STEEL ASTM A36<br>*FINISHES AVAILABLE: BARE, PAINTED, POWDER COATED, OR GALVANIZED | BY:      |           |
| *FIN |                                                                                               | TITLE:   |           |
|      |                                                                                               | AGENCY:  |           |
|      |                                                                                               | DATE     | 6/21/2013 |